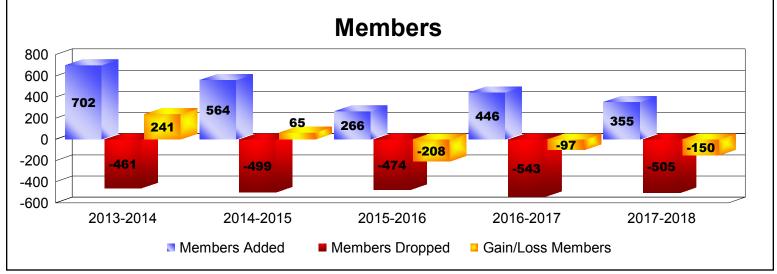

District 2 S4 As of June 2018 Cumulative

| Year      | New<br>Clubs | Dropped<br>Clubs | Gain/<br>Loss<br>Clubs | New<br>Members | Charter<br>Members | Reinstate<br>Members | Transfer<br>Members | Total<br>Member<br>Added | Total<br>Members<br>Dropped | Gain/<br>Loss<br>Members |
|-----------|--------------|------------------|------------------------|----------------|--------------------|----------------------|---------------------|--------------------------|-----------------------------|--------------------------|
| 2013-2014 | 9            | -2               | 7                      | 301            | 368                | 8                    | 25                  | 702                      | -461                        | 241                      |
| 2014-2015 | 4            | -2               | 2                      | 389            | 147                | 6                    | 22                  | 564                      | -499                        | 65                       |
| 2015-2016 | 0            | -3               | -3                     | 237            | 5                  | 7                    | 17                  | 266                      | -474                        | -208                     |
| 2016-2017 | 3            | -4               | -1                     | 320            | 82                 | 18                   | 26                  | 446                      | -543                        | -97                      |
| 2017-2018 | 1            | -8               | -7                     | 236            | 82                 | 17                   | 20                  | 355                      | -505                        | -150                     |
| Average   | 3            | -4               | 0                      | 297            | 137                | 11                   | 22                  | 467                      | -496                        | -30                      |