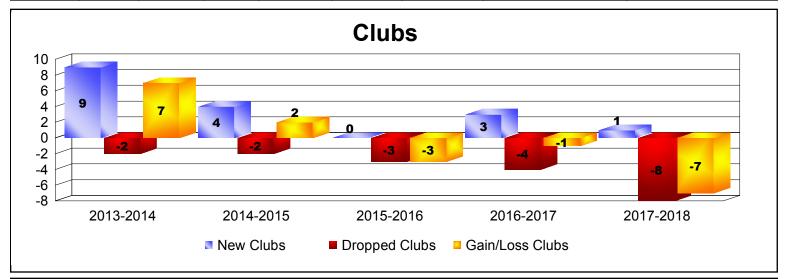

District 2 S4 As of June 2018 Cumulative

| Year      | New<br>Clubs | Dropped<br>Clubs | Gain/<br>Loss<br>Clubs | New<br>Members | Charter<br>Members | Reinstate<br>Members | Transfer<br>Members | Total<br>Member<br>Added | Total<br>Members<br>Dropped | Gain/<br>Loss<br>Members |
|-----------|--------------|------------------|------------------------|----------------|--------------------|----------------------|---------------------|--------------------------|-----------------------------|--------------------------|
| 2013-2014 | 9            | -2               | 7                      | 301            | 368                | 8                    | 25                  | 702                      | -461                        | 241                      |
| 2014-2015 | 4            | -2               | 2                      | 389            | 147                | 6                    | 22                  | 564                      | -499                        | 65                       |
| 2015-2016 | 0            | -3               | -3                     | 237            | 5                  | 7                    | 17                  | 266                      | -474                        | -208                     |
| 2016-2017 | 3            | -4               | -1                     | 320            | 82                 | 18                   | 26                  | 446                      | -543                        | -97                      |
| 2017-2018 | 1            | -8               | -7                     | 236            | 82                 | 17                   | 20                  | 355                      | -505                        | -150                     |
| Average   | 3            | -4               | 0                      | 297            | 137                | 11                   | 22                  | 467                      | -496                        | -30                      |